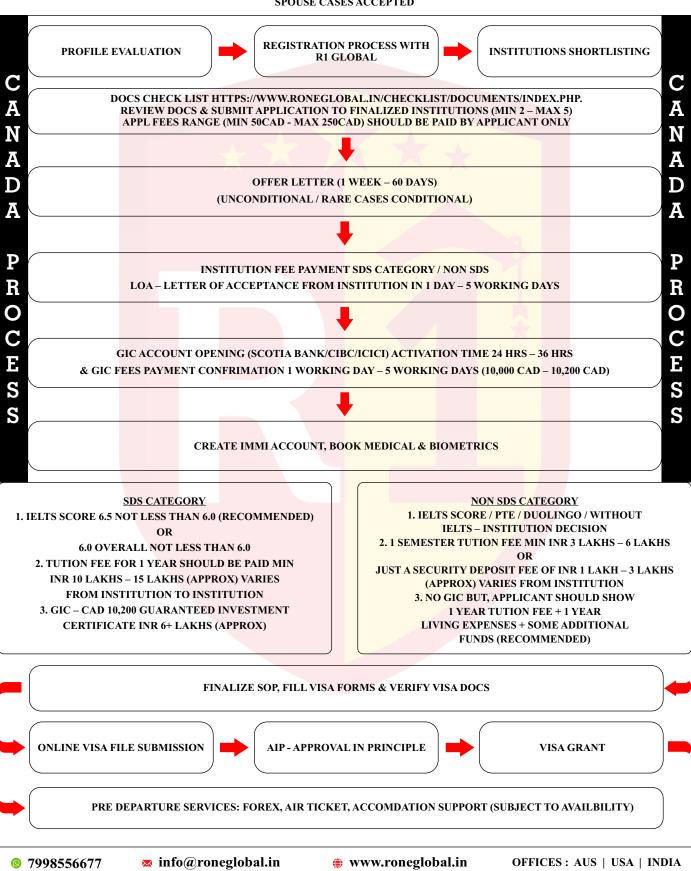

## ACCEPTED BACK LOGS: 0-10. 10+ BACKLOGS APPS WILL BE REJECTED OR NOT ENTERTAINED. 10+ BACKLOGS CAN BE DONE ON TRAIL BASIS. APP FEE ONCE PAID WILL NOT BE REFUNDED AT ANY COST. SPOUSE CASES ACCEPTED